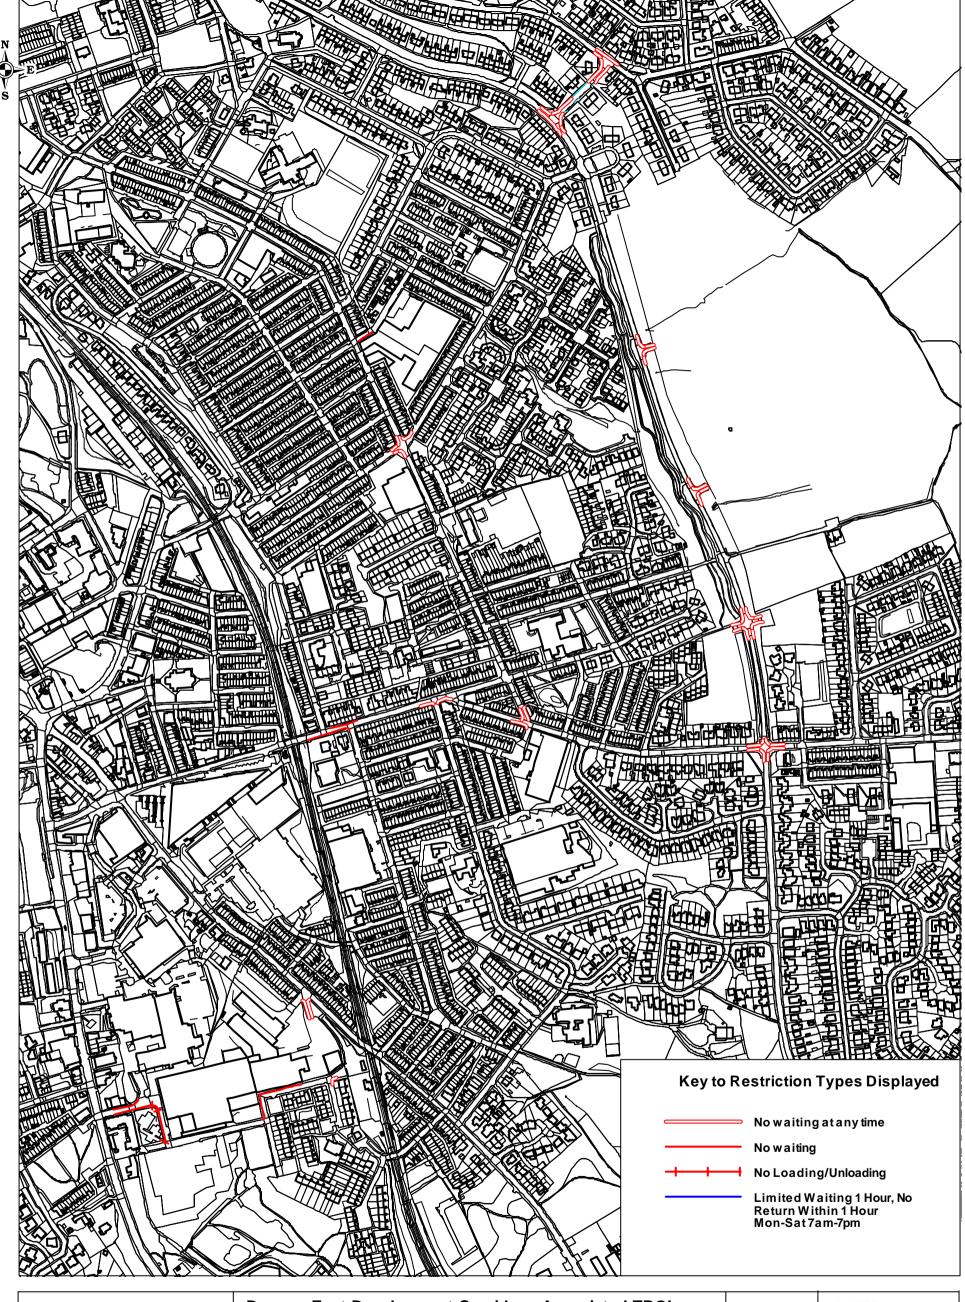

## Darwen East Development Corridor - Associated TRO's

This map is reproduced from Ordnance Survey material with the permission of Ordnance Survey on behalf of the Controller of Her Majesty's Stationery Office + Crown Copyright. Unauthorised reproduction infinges Crown copyright and may lead to prosecution or civil proceedings.

| Licence No: 100019493 2017 |  |
|----------------------------|--|
|----------------------------|--|

| SCALE        | 1:5000     |
|--------------|------------|
| DATE         | 10/04/2019 |
| DR AWING No. |            |
| DRAWN BY     |            |
|              |            |