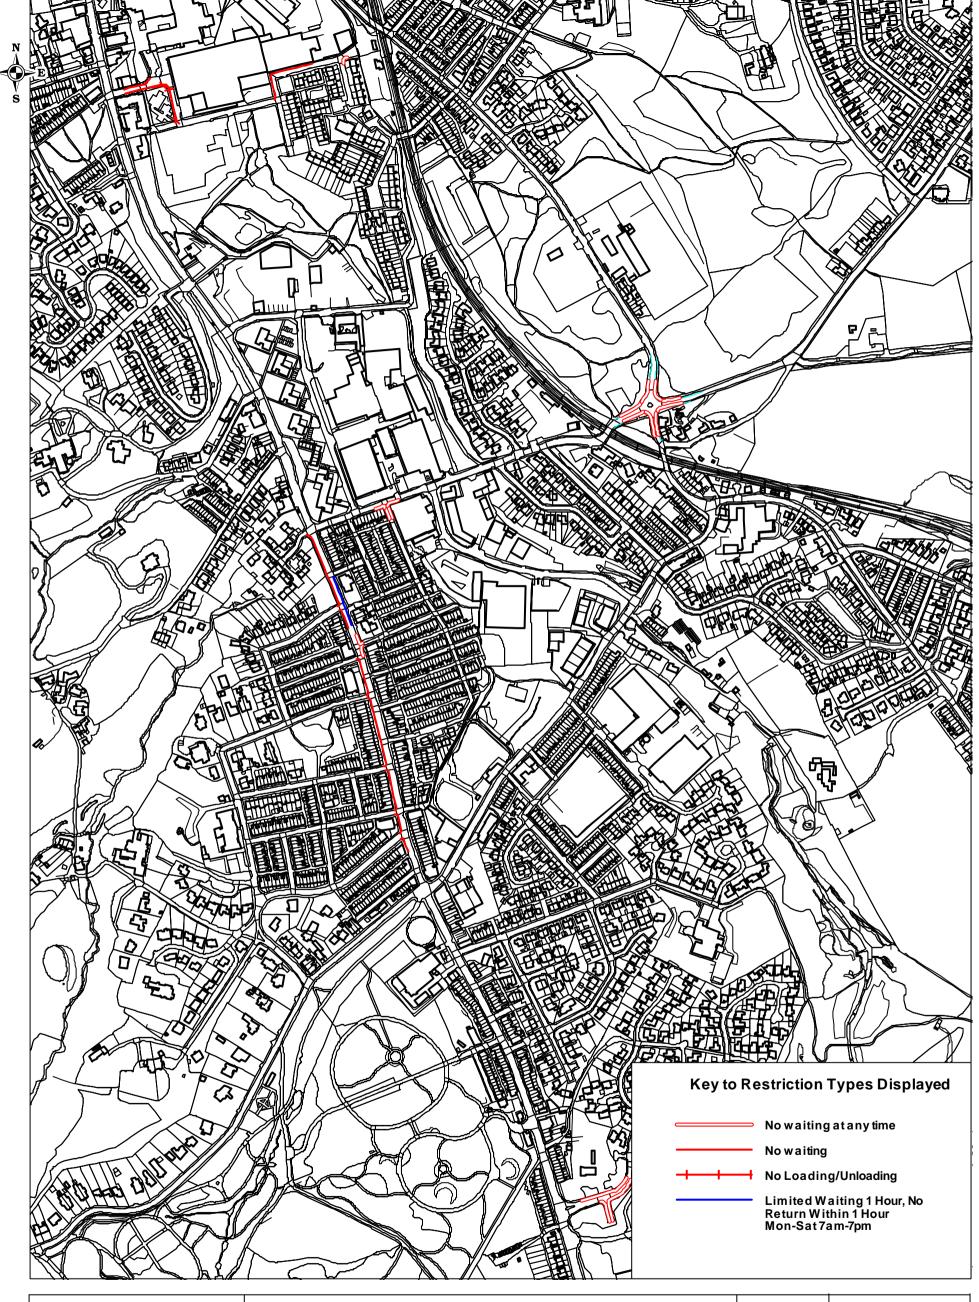

## **Darwen East Development Corridor - Associated TRO's**

This map is reproduced from Ordnance Survey material with the permission of Ordnance Survey on behalf of the Controller of Her Majesty's Stationery Office + Crown Copyright. Unauthorised reproduction infinges Crown copyright and may lead to prosecution or civil proceedings

| Licence No: 100019493 2017 | 7 |
|----------------------------|---|
|----------------------------|---|

| SC ALE       | 1:5000     |
|--------------|------------|
| DATE         | 10/04/2019 |
| DR AWING No. |            |
| DRAWN BY     |            |
|              |            |